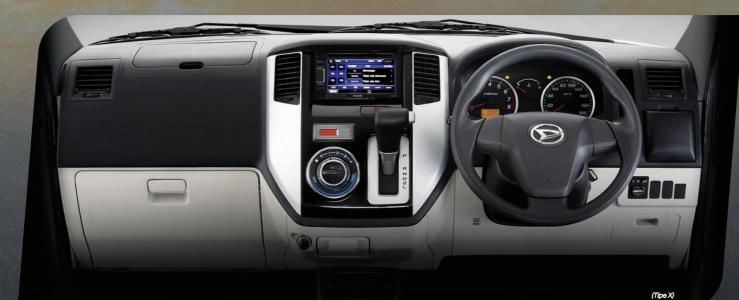

#### INTERIOR

2- tone dashboard (dark & light grey) Center cluster with black piano ornament Sun visor with vanity mirror (passanger side) Upper tray with cover Rear Seat Slide Front Lower Console Box Retractable outer mirror Door armrest (front) with ornament Front inside door handle with chrome