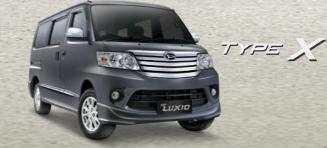

# 

| EXTERIOR                                                                                                                                                                                                                                                                                                                                                                                                                                                    |                                                                                                                                                                                                                                                                                                                                                                                                                                                          |  |  |  |  |
|-------------------------------------------------------------------------------------------------------------------------------------------------------------------------------------------------------------------------------------------------------------------------------------------------------------------------------------------------------------------------------------------------------------------------------------------------------------|----------------------------------------------------------------------------------------------------------------------------------------------------------------------------------------------------------------------------------------------------------------------------------------------------------------------------------------------------------------------------------------------------------------------------------------------------------|--|--|--|--|
| Front grille with body colour<br>Side body moulding<br>Fabric seat cover material<br>Door rail cover<br>Outside door handle material colour                                                                                                                                                                                                                                                                                                                 | C pillar black out<br>Rear wiper<br>Side visor<br>Muffler cutter<br>Cover outer mirror body colour with side turn lamp                                                                                                                                                                                                                                                                                                                                   |  |  |  |  |
|                                                                                                                                                                                                                                                                                                                                                                                                                                                             | RIOR                                                                                                                                                                                                                                                                                                                                                                                                                                                     |  |  |  |  |
| Monotone dashboard (dark grey)<br>Center cluster with silver painted<br>Power steering<br>In dash shift lever<br>Speedometer & tachometer with silver painted ring<br>Door courtesy lamp (Front, Rear and Back)<br>Sun visor (Driver side with ticket)<br>Door armest (front) with material colour<br>Inside door handle with material colour<br>Door lock knob with chrome<br>Fabric Seat Cover material<br>Front seat with reclining (Driver & Passanger) | Front seat back pocket (Driver & Passanger)<br>Rear seat no.1 with one touch tumble (left side)<br>Rear seat no.2 with separate and 2 motion fold<br>Rear seat no.1 & 2 head rest<br>Rear seat no.1 & center arm rest<br>Rear seat no.1 & 2 with reclining<br>Assist grip (Front 3 pcs, Rear no.1 & 2-each 2 pcs)<br>Cup holder (Front 5 pcs, Rear no.1 & 2-each 2 pcs)<br>Console box<br>Seat leg cover<br>Digital clock<br>Chrome ornament AC register |  |  |  |  |
| SAFETY                                                                                                                                                                                                                                                                                                                                                                                                                                                      |                                                                                                                                                                                                                                                                                                                                                                                                                                                          |  |  |  |  |
| Front seat belt with 3 point ELR x 2<br>Rear no.1 with seat belt 3 point ELR x 2 + 2 point NR x 1                                                                                                                                                                                                                                                                                                                                                           | 1 DIN (CD/MP3/USB/AUX-IN)<br>4 speakers<br>Pillar antenna                                                                                                                                                                                                                                                                                                                                                                                                |  |  |  |  |
| COMFORT                                                                                                                                                                                                                                                                                                                                                                                                                                                     | TIRE / WHEEL                                                                                                                                                                                                                                                                                                                                                                                                                                             |  |  |  |  |
| AC single blower<br>Power door lock (Front, Rear & Back)<br>Power window<br>Intermitten wiper                                                                                                                                                                                                                                                                                                                                                               | 195/65 R15, steel wheel<br>Front stabilizer                                                                                                                                                                                                                                                                                                                                                                                                              |  |  |  |  |