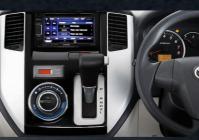

# 

| EXTERIOR                                                                                                                                                                                                                                                                                                                                                                                                                                                    |                                                                                                                                                                                                                                                                                                                                                                                                                                                          |  |  |  |  |
|-------------------------------------------------------------------------------------------------------------------------------------------------------------------------------------------------------------------------------------------------------------------------------------------------------------------------------------------------------------------------------------------------------------------------------------------------------------|----------------------------------------------------------------------------------------------------------------------------------------------------------------------------------------------------------------------------------------------------------------------------------------------------------------------------------------------------------------------------------------------------------------------------------------------------------|--|--|--|--|
| Front grille with body colour<br>Side body moulding<br>Fabric seat cover material<br>Door rail cover<br>Outside door handle material colour                                                                                                                                                                                                                                                                                                                 | C pillar black out<br>Rear wiper<br>Side visor<br>Muffler cutter<br>Cover outer mirror body colour with side turn lamp                                                                                                                                                                                                                                                                                                                                   |  |  |  |  |
|                                                                                                                                                                                                                                                                                                                                                                                                                                                             | RIOR                                                                                                                                                                                                                                                                                                                                                                                                                                                     |  |  |  |  |
| Monotone dashboard (dark grey)<br>Center cluster with silver painted<br>Power steering<br>In dash shift lever<br>Speedometer & tachometer with silver painted ring<br>Door courtesy lamp (Front, Rear and Back)<br>Sun visor (Driver side with ticket)<br>Door armest (front) with material colour<br>Inside door handle with material colour<br>Door lock knob with chrome<br>Fabric Seat Cover material<br>Front seat with reclining (Driver & Passanger) | Front seat back pocket (Driver & Passanger)<br>Rear seat no.1 with one touch tumble (left side)<br>Rear seat no.2 with separate and 2 motion fold<br>Rear seat no.1 & 2 head rest<br>Rear seat no.1 & center arm rest<br>Rear seat no.1 & 2 with reclining<br>Assist grip (Front 3 pcs, Rear no.1 & 2-each 2 pcs)<br>Cup holder (Front 5 pcs, Rear no.1 & 2-each 2 pcs)<br>Console box<br>Seat leg cover<br>Digital clock<br>Chrome ornament AC register |  |  |  |  |
| SAFETY                                                                                                                                                                                                                                                                                                                                                                                                                                                      |                                                                                                                                                                                                                                                                                                                                                                                                                                                          |  |  |  |  |
| Front seat belt with 3 point ELR x 2<br>Rear no.1 with seat belt 3 point ELR x 2 + 2 point NR x 1                                                                                                                                                                                                                                                                                                                                                           | 1 DIN (CD/MP3/USB/AUX-IN)<br>4 speakers<br>Pillar antenna                                                                                                                                                                                                                                                                                                                                                                                                |  |  |  |  |
| COMFORT                                                                                                                                                                                                                                                                                                                                                                                                                                                     | TIRE / WHEEL                                                                                                                                                                                                                                                                                                                                                                                                                                             |  |  |  |  |
| AC single blower<br>Power door lock (Front, Rear & Back)<br>Power window<br>Intermitten wiper                                                                                                                                                                                                                                                                                                                                                               | 195/65 R15, steel wheel<br>Front stabilizer                                                                                                                                                                                                                                                                                                                                                                                                              |  |  |  |  |

#### INTERIOR

2- tone dashboard (dark & light grey) Center cluster with black piano ornament Sun visor with vanity mirror (passanger side) Upper tray with cover Rear Seat Slide Front Lower Console Box Retractable outer mirror Door armrest (front) with ornament Front inside door handle with chrome