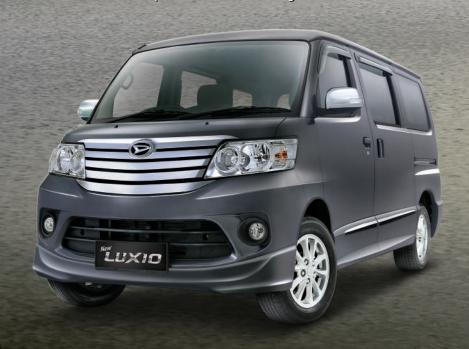

#### EXTERIOR

Front grille with chrome Front bumper with chrome ornament Fog lamp Chrome ornament on side body moulding Cover outer mirror with chrome and turn lamp

Outside door handle body colour Rear spoiler with LED High-Mount Stop Lamp Chrome back door garnish

#### INTERIOR

2- tone dashboard (dark & light grey) Center cluster with black piano ornament Sun visor with vanity mirror (passanger side) Upper tray with cover Rear Seat Slide Front Lower Console Box Retractable outer mirror Door armrest (front) with ornament Front inside door handle with chrome

#### SAFETY

Back sonar Rear no.2 seat belt with 3 point ELR x 2 + 2 point NR x 1