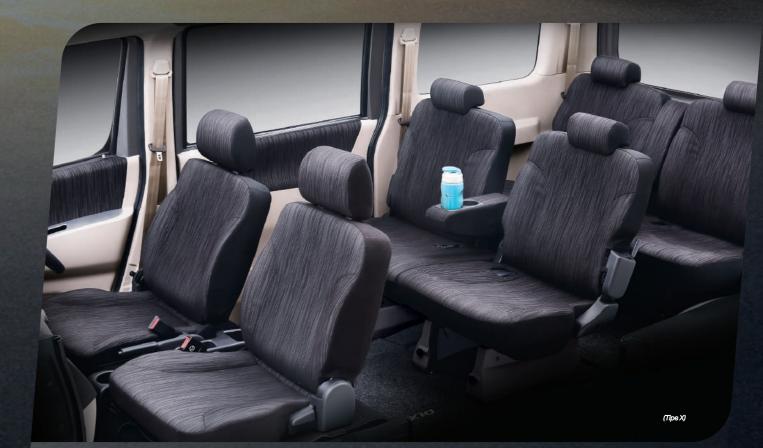

# 

| EXTERIOR                                                                                                                                                                                                                                                                                                                                                                                                                                                    |                                                                                                                                                                                                                                                                                                                                                                                                                                                          |  |  |  |  |
|-------------------------------------------------------------------------------------------------------------------------------------------------------------------------------------------------------------------------------------------------------------------------------------------------------------------------------------------------------------------------------------------------------------------------------------------------------------|----------------------------------------------------------------------------------------------------------------------------------------------------------------------------------------------------------------------------------------------------------------------------------------------------------------------------------------------------------------------------------------------------------------------------------------------------------|--|--|--|--|
| Front grille with body colour<br>Side body moulding<br>Fabric seat cover material<br>Door rail cover<br>Outside door handle material colour                                                                                                                                                                                                                                                                                                                 | C pillar black out<br>Rear wiper<br>Side visor<br>Muffler cutter<br>Cover outer mirror body colour with side turn lamp                                                                                                                                                                                                                                                                                                                                   |  |  |  |  |
|                                                                                                                                                                                                                                                                                                                                                                                                                                                             | RIOR                                                                                                                                                                                                                                                                                                                                                                                                                                                     |  |  |  |  |
| Monotone dashboard (dark grey)<br>Center cluster with silver painted<br>Power steering<br>In dash shift lever<br>Speedometer & tachometer with silver painted ring<br>Door courtesy lamp (Front, Rear and Back)<br>Sun visor (Driver side with ticket)<br>Door armest (front) with material colour<br>Inside door handle with material colour<br>Door lock knob with chrome<br>Fabric Seat Cover material<br>Front seat with reclining (Driver & Passanger) | Front seat back pocket (Driver & Passanger)<br>Rear seat no.1 with one touch tumble (left side)<br>Rear seat no.2 with separate and 2 motion fold<br>Rear seat no.1 & 2 head rest<br>Rear seat no.1 & center arm rest<br>Rear seat no.1 & 2 with reclining<br>Assist grip (Front 3 pcs, Rear no.1 & 2-each 2 pcs)<br>Cup holder (Front 5 pcs, Rear no.1 & 2-each 2 pcs)<br>Console box<br>Seat leg cover<br>Digital clock<br>Chrome ornament AC register |  |  |  |  |
| SAFETY                                                                                                                                                                                                                                                                                                                                                                                                                                                      |                                                                                                                                                                                                                                                                                                                                                                                                                                                          |  |  |  |  |
| Front seat belt with 3 point ELR x 2<br>Rear no.1 with seat belt 3 point ELR x 2 + 2 point NR x 1                                                                                                                                                                                                                                                                                                                                                           | 1 DIN (CD/MP3/USB/AUX-IN)<br>4 speakers<br>Pillar antenna                                                                                                                                                                                                                                                                                                                                                                                                |  |  |  |  |
| COMFORT                                                                                                                                                                                                                                                                                                                                                                                                                                                     | TIRE / WHEEL                                                                                                                                                                                                                                                                                                                                                                                                                                             |  |  |  |  |
| AC single blower<br>Power door lock (Front, Rear & Back)<br>Power window<br>Intermitten wiper                                                                                                                                                                                                                                                                                                                                                               | 195/65 R15, steel wheel<br>Front stabilizer                                                                                                                                                                                                                                                                                                                                                                                                              |  |  |  |  |