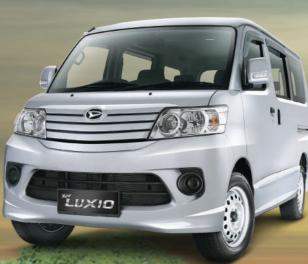

# 

| EXTERIOR                                                                                                                                                                                                                                                                                                                                                                                                                                                    |                                                                                                                                                                                                                                                                                                                                                                                                                                                          |  |  |  |  |
|-------------------------------------------------------------------------------------------------------------------------------------------------------------------------------------------------------------------------------------------------------------------------------------------------------------------------------------------------------------------------------------------------------------------------------------------------------------|----------------------------------------------------------------------------------------------------------------------------------------------------------------------------------------------------------------------------------------------------------------------------------------------------------------------------------------------------------------------------------------------------------------------------------------------------------|--|--|--|--|
| Front grille with body colour<br>Side body moulding<br>Fabric seat cover material<br>Door rail cover<br>Outside door handle material colour                                                                                                                                                                                                                                                                                                                 | C pillar black out<br>Rear wiper<br>Side visor<br>Muffler cutter<br>Cover outer mirror body colour with side turn lamp                                                                                                                                                                                                                                                                                                                                   |  |  |  |  |
|                                                                                                                                                                                                                                                                                                                                                                                                                                                             | RIOR                                                                                                                                                                                                                                                                                                                                                                                                                                                     |  |  |  |  |
| Monotone dashboard (dark grey)<br>Center cluster with silver painted<br>Power steering<br>In dash shift lever<br>Speedometer & tachometer with silver painted ring<br>Door courtesy lamp (Front, Rear and Back)<br>Sun visor (Driver side with ticket)<br>Door armest (front) with material colour<br>Inside door handle with material colour<br>Door lock knob with chrome<br>Fabric Seat Cover material<br>Front seat with reclining (Driver & Passanger) | Front seat back pocket (Driver & Passanger)<br>Rear seat no.1 with one touch tumble (left side)<br>Rear seat no.2 with separate and 2 motion fold<br>Rear seat no.1 & 2 head rest<br>Rear seat no.1 & center arm rest<br>Rear seat no.1 & 2 with reclining<br>Assist grip (Front 3 pcs, Rear no.1 & 2-each 2 pcs)<br>Cup holder (Front 5 pcs, Rear no.1 & 2-each 2 pcs)<br>Console box<br>Seat leg cover<br>Digital clock<br>Chrome ornament AC register |  |  |  |  |
| SAFETY                                                                                                                                                                                                                                                                                                                                                                                                                                                      |                                                                                                                                                                                                                                                                                                                                                                                                                                                          |  |  |  |  |
| Front seat belt with 3 point ELR x 2<br>Rear no.1 with seat belt 3 point ELR x 2 + 2 point NR x 1                                                                                                                                                                                                                                                                                                                                                           | 1 DIN (CD/MP3/USB/AUX-IN)<br>4 speakers<br>Pillar antenna                                                                                                                                                                                                                                                                                                                                                                                                |  |  |  |  |
| COMFORT                                                                                                                                                                                                                                                                                                                                                                                                                                                     | TIRE / WHEEL                                                                                                                                                                                                                                                                                                                                                                                                                                             |  |  |  |  |
| AC single blower<br>Power door lock (Front, Rear & Back)<br>Power window<br>Intermitten wiper                                                                                                                                                                                                                                                                                                                                                               | 195/65 R15, steel wheel<br>Front stabilizer                                                                                                                                                                                                                                                                                                                                                                                                              |  |  |  |  |