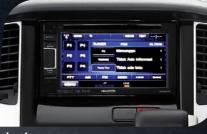

# 

| EXTERIOR                                                                                                                                                                                                                                                                                                                                                                                                                                                    |                                                                                                                                                                                                                                                                                                                                                                                                                                                          |  |  |  |  |
|-------------------------------------------------------------------------------------------------------------------------------------------------------------------------------------------------------------------------------------------------------------------------------------------------------------------------------------------------------------------------------------------------------------------------------------------------------------|----------------------------------------------------------------------------------------------------------------------------------------------------------------------------------------------------------------------------------------------------------------------------------------------------------------------------------------------------------------------------------------------------------------------------------------------------------|--|--|--|--|
| Front grille with body colour<br>Side body moulding<br>Fabric seat cover material<br>Door rail cover<br>Outside door handle material colour                                                                                                                                                                                                                                                                                                                 | C pillar black out<br>Rear wiper<br>Side visor<br>Muffler cutter<br>Cover outer mirror body colour with side turn lamp                                                                                                                                                                                                                                                                                                                                   |  |  |  |  |
|                                                                                                                                                                                                                                                                                                                                                                                                                                                             | RIOR                                                                                                                                                                                                                                                                                                                                                                                                                                                     |  |  |  |  |
| Monotone dashboard (dark grey)<br>Center cluster with silver painted<br>Power steering<br>In dash shift lever<br>Speedometer & tachometer with silver painted ring<br>Door courtesy lamp (Front, Rear and Back)<br>Sun visor (Driver side with ticket)<br>Door armest (front) with material colour<br>Inside door handle with material colour<br>Door lock knob with chrome<br>Fabric Seat Cover material<br>Front seat with reclining (Driver & Passanger) | Front seat back pocket (Driver & Passanger)<br>Rear seat no.1 with one touch tumble (left side)<br>Rear seat no.2 with separate and 2 motion fold<br>Rear seat no.1 & 2 head rest<br>Rear seat no.1 & center arm rest<br>Rear seat no.1 & 2 with reclining<br>Assist grip (Front 3 pcs, Rear no.1 & 2-each 2 pcs)<br>Cup holder (Front 5 pcs, Rear no.1 & 2-each 2 pcs)<br>Console box<br>Seat leg cover<br>Digital clock<br>Chrome ornament AC register |  |  |  |  |
| SAFETY                                                                                                                                                                                                                                                                                                                                                                                                                                                      |                                                                                                                                                                                                                                                                                                                                                                                                                                                          |  |  |  |  |
| Front seat belt with 3 point ELR x 2<br>Rear no.1 with seat belt 3 point ELR x 2 + 2 point NR x 1                                                                                                                                                                                                                                                                                                                                                           | 1 DIN (CD/MP3/USB/AUX-IN)<br>4 speakers<br>Pillar antenna                                                                                                                                                                                                                                                                                                                                                                                                |  |  |  |  |
| COMFORT                                                                                                                                                                                                                                                                                                                                                                                                                                                     | TIRE / WHEEL                                                                                                                                                                                                                                                                                                                                                                                                                                             |  |  |  |  |
| AC single blower<br>Power door lock (Front, Rear & Back)<br>Power window<br>Intermitten wiper                                                                                                                                                                                                                                                                                                                                                               | 195/65 R15, steel wheel<br>Front stabilizer                                                                                                                                                                                                                                                                                                                                                                                                              |  |  |  |  |