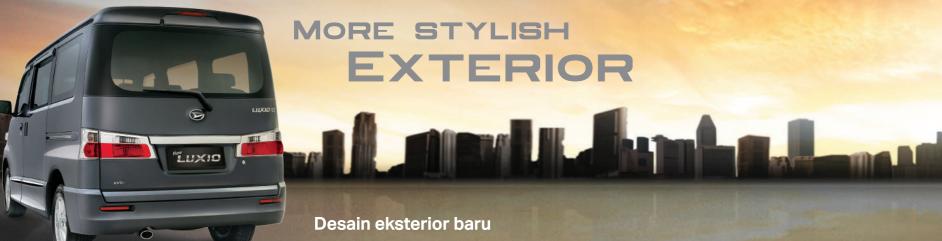

# 

| EXTERIOR                                                                                                                                                                                                                                                                                                                                                                                                                                                    |                                                                                                                                                                                                                                                                                                                                                                                                                                                          |  |  |  |  |
|-------------------------------------------------------------------------------------------------------------------------------------------------------------------------------------------------------------------------------------------------------------------------------------------------------------------------------------------------------------------------------------------------------------------------------------------------------------|----------------------------------------------------------------------------------------------------------------------------------------------------------------------------------------------------------------------------------------------------------------------------------------------------------------------------------------------------------------------------------------------------------------------------------------------------------|--|--|--|--|
| Front grille with body colour<br>Side body moulding<br>Fabric seat cover material<br>Door rail cover<br>Outside door handle material colour                                                                                                                                                                                                                                                                                                                 | C pillar black out<br>Rear wiper<br>Side visor<br>Muffler cutter<br>Cover outer mirror body colour with side turn lamp                                                                                                                                                                                                                                                                                                                                   |  |  |  |  |
|                                                                                                                                                                                                                                                                                                                                                                                                                                                             | RIOR                                                                                                                                                                                                                                                                                                                                                                                                                                                     |  |  |  |  |
| Monotone dashboard (dark grey)<br>Center cluster with silver painted<br>Power steering<br>In dash shift lever<br>Speedometer & tachometer with silver painted ring<br>Door courtesy lamp (Front, Rear and Back)<br>Sun visor (Driver side with ticket)<br>Door armest (front) with material colour<br>Inside door handle with material colour<br>Door lock knob with chrome<br>Fabric Seat Cover material<br>Front seat with reclining (Driver & Passanger) | Front seat back pocket (Driver & Passanger)<br>Rear seat no.1 with one touch tumble (left side)<br>Rear seat no.2 with separate and 2 motion fold<br>Rear seat no.1 & 2 head rest<br>Rear seat no.1 & center arm rest<br>Rear seat no.1 & 2 with reclining<br>Assist grip (Front 3 pcs, Rear no.1 & 2-each 2 pcs)<br>Cup holder (Front 5 pcs, Rear no.1 & 2-each 2 pcs)<br>Console box<br>Seat leg cover<br>Digital clock<br>Chrome ornament AC register |  |  |  |  |
| SAFETY                                                                                                                                                                                                                                                                                                                                                                                                                                                      |                                                                                                                                                                                                                                                                                                                                                                                                                                                          |  |  |  |  |
| Front seat belt with 3 point ELR x 2<br>Rear no.1 with seat belt 3 point ELR x 2 + 2 point NR x 1                                                                                                                                                                                                                                                                                                                                                           | 1 DIN (CD/MP3/USB/AUX-IN)<br>4 speakers<br>Pillar antenna                                                                                                                                                                                                                                                                                                                                                                                                |  |  |  |  |
| COMFORT                                                                                                                                                                                                                                                                                                                                                                                                                                                     | TIRE / WHEEL                                                                                                                                                                                                                                                                                                                                                                                                                                             |  |  |  |  |
| AC single blower<br>Power door lock (Front, Rear & Back)<br>Power window<br>Intermitten wiper                                                                                                                                                                                                                                                                                                                                                               | 195/65 R15, steel wheel<br>Front stabilizer                                                                                                                                                                                                                                                                                                                                                                                                              |  |  |  |  |