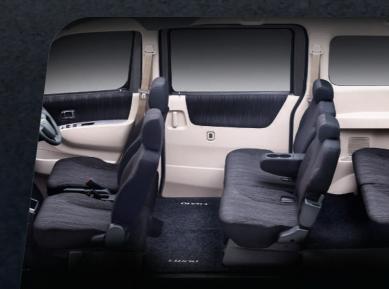

# 

| EXTERIOR                                                                                                                                                                                                                                                                                                                                                                                                                                                    |                                                                                                                                                                                                                                                                                                                                                                                                                                                          |  |  |  |  |
|-------------------------------------------------------------------------------------------------------------------------------------------------------------------------------------------------------------------------------------------------------------------------------------------------------------------------------------------------------------------------------------------------------------------------------------------------------------|----------------------------------------------------------------------------------------------------------------------------------------------------------------------------------------------------------------------------------------------------------------------------------------------------------------------------------------------------------------------------------------------------------------------------------------------------------|--|--|--|--|
| Front grille with body colour<br>Side body moulding<br>Fabric seat cover material<br>Door rail cover<br>Outside door handle material colour                                                                                                                                                                                                                                                                                                                 | C pillar black out<br>Rear wiper<br>Side visor<br>Muffler cutter<br>Cover outer mirror body colour with side turn lamp                                                                                                                                                                                                                                                                                                                                   |  |  |  |  |
|                                                                                                                                                                                                                                                                                                                                                                                                                                                             | RIOR                                                                                                                                                                                                                                                                                                                                                                                                                                                     |  |  |  |  |
| Monotone dashboard (dark grey)<br>Center cluster with silver painted<br>Power steering<br>In dash shift lever<br>Speedometer & tachometer with silver painted ring<br>Door courtesy lamp (Front, Rear and Back)<br>Sun visor (Driver side with ticket)<br>Door armest (front) with material colour<br>Inside door handle with material colour<br>Door lock knob with chrome<br>Fabric Seat Cover material<br>Front seat with reclining (Driver & Passanger) | Front seat back pocket (Driver & Passanger)<br>Rear seat no.1 with one touch tumble (left side)<br>Rear seat no.2 with separate and 2 motion fold<br>Rear seat no.1 & 2 head rest<br>Rear seat no.1 & center arm rest<br>Rear seat no.1 & 2 with reclining<br>Assist grip (Front 3 pcs, Rear no.1 & 2-each 2 pcs)<br>Cup holder (Front 5 pcs, Rear no.1 & 2-each 2 pcs)<br>Console box<br>Seat leg cover<br>Digital clock<br>Chrome ornament AC register |  |  |  |  |
| SAFETY                                                                                                                                                                                                                                                                                                                                                                                                                                                      |                                                                                                                                                                                                                                                                                                                                                                                                                                                          |  |  |  |  |
| Front seat belt with 3 point ELR x 2<br>Rear no.1 with seat belt 3 point ELR x 2 + 2 point NR x 1                                                                                                                                                                                                                                                                                                                                                           | 1 DIN (CD/MP3/USB/AUX-IN)<br>4 speakers<br>Pillar antenna                                                                                                                                                                                                                                                                                                                                                                                                |  |  |  |  |
| COMFORT                                                                                                                                                                                                                                                                                                                                                                                                                                                     | TIRE / WHEEL                                                                                                                                                                                                                                                                                                                                                                                                                                             |  |  |  |  |
| AC single blower<br>Power door lock (Front, Rear & Back)<br>Power window<br>Intermitten wiper                                                                                                                                                                                                                                                                                                                                                               | 195/65 R15, steel wheel<br>Front stabilizer                                                                                                                                                                                                                                                                                                                                                                                                              |  |  |  |  |