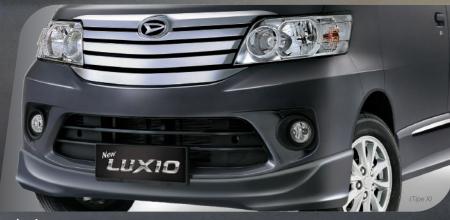

#### EXTERIOR

Front grille with chrome Front bumper with chrome ornament Fog lamp Chrome ornament on side body moulding Cover outer mirror with chrome and turn lamp

Outside door handle body colour Rear spoiler with LED High-Mount Stop Lamp Chrome back door garnish